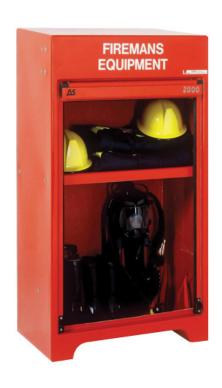

## FIREMAN'S EQUIPMENT CABINET \

The RS250FE is fitted with an Extreme Environment Roller shutter, protecting the internal equipment from all possible critical situations. It allows for the storage of most Fireman's equipment and is supplied with a shelf and two BA clips. These GRP cabinets have high resistance and durability to both weather and salt water as well as a good performance against UV rays, making these a low maintenance storage solution.

Our range of cabinets can also be customised to your exact specifications allowing you to have a bespoke solution for your application.

| TECHNICAL DATA         |                                                                            |
|------------------------|----------------------------------------------------------------------------|
| Typical use            | Storage of Fireman's equipment (supplied with 1 x shelf and 2 x BA clips)  |
| Approvals              | Lloyds Register Type Test Approved<br>American Bureau of Shipping Approved |
| IP rating              | IP56                                                                       |
| Dimensions mm          |                                                                            |
| Height                 | 1756 mm                                                                    |
| Width                  | 903 mm                                                                     |
| Depth                  | 460 mm                                                                     |
| Aperture (H X W)       | 1228 mm x 745 mm                                                           |
| Internal depth         | 404 mm                                                                     |
| Weight                 | 60 kg                                                                      |
| Material Specification |                                                                            |
| Colour                 | Red RAL3000                                                                |
| Material               | 3-4 mm nominal thickness GRP                                               |
| Roller Shutter         | Extreme Environment Roller Shutter                                         |
| Reinforcement          | 2 x 100 mm² pads                                                           |
| Lettering              | "FIREMAN'S EQUIPMENT" 50 mm white                                          |
| Optional extras        | Cabinet spec can be customised                                             |